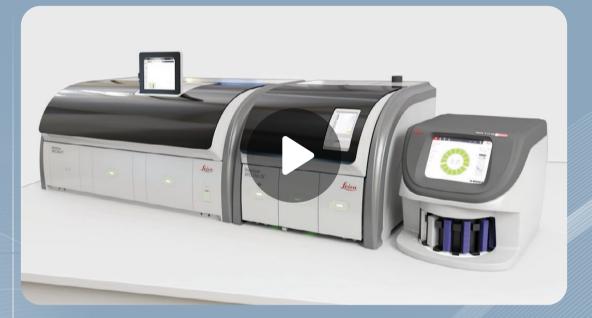

## BETTER TOGETHER COMBO PROMOTION

APERIO GT 450 DIGITAL PATHOLOGY SLIDE SCANNER + HISTOCORE SPECTRA WORKSTATION

The HistoCore SPECTRA Workstation and Aperio GT 450 Digital Pathology Slide Scanner complement each other providing end to end quality staining and optimizing digital workflow while enhancing your lab's productivity.

Experience the seamless combination between two systems that work better together when it comes to maintaining efficiency within your laboratory.

## **CLICK HERE TO VIEW VIDEO**